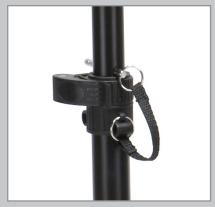

of lightweight, telescoping tripod speaker stands features a roadworthy, aluminum-constructed design with a sleek black finish. With their standard 1 3/8" pole adapters, the SP50P stands fit virtually all PA speakers. Adjustable up to 5' in height, these stands can handle enclosures that weigh up to 110 pounds (50kg) and each has a locking latch for increased support. For easy transport, the SP50P stands come with a canvas carry bag.

## **FEATURES**

- Two heavy duty, telescoping speaker stands, each with tripod base
- · Lightweight, aluminum construction
- · Sleek black finish
- Adjustable up to 5' in height
- Standard 1 3/8" pole adapters fit virtually all PA speakers
- 110lb (50kg) of handling capacity per stand
- · Locking latches for increased support
- · Includes canvas carry bag



Locking latches for increased support



Includes canvas carry bag

## SP50P

| UPC                       | 80916401670 |
|---------------------------|-------------|
| SKU                       | SASP50P     |
| HEIGHT                    | 36.75"      |
| WIDTH                     | 5.25"       |
| DEPTH                     | 5"          |
| WEIGHT                    | 12lb        |
| MASTER CARTON QUANTITY: 2 |             |

\* DIMENSIONS AND WEIGHT BOXED